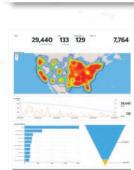

## Reporting

Receive detailed reports that allow you to see your campaign results in realtime including impressions, clicks, and geographical locations of ads served.

| 1. | Visitors | go | to | AW | T.org |
|----|----------|----|----|----|-------|
|----|----------|----|----|----|-------|

- 2. Visitors leave AWT.org and visit other websites
- 3. Your ads follow the visitor around as they go to other websites, which keeps your brand top-of-mind and drives traffic back to your website

AWT