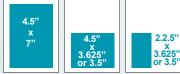

# Membership Directory:

UN NOW Y

| Trim           | Live                       |
|----------------|----------------------------|
| 4.5" x 7"      | 4.5" x 7"                  |
| 4.5" x 3.625"  | 4.5" x 3.625"              |
| 2.25" x 3.625" | 2.25" x 3.625"             |
|                | 4.5" x 7"<br>4.5" x 3.625" |