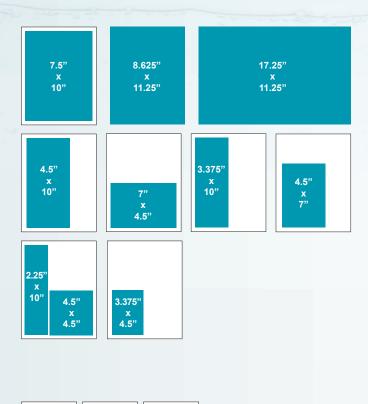

# **Print Advertising** Specifications

COLORIS

Constant of U

| Mechanical Requi<br>(All publications except |               | irectory)     | 0.00            |
|----------------------------------------------|---------------|---------------|-----------------|
| Ad Size                                      | Trim          | Live          | Bleed           |
| Full Page                                    | 7.5" x 10"    | 7.5" x 10"    | 3 200           |
| Full Page Bleed                              | 8.5" x 11"    | 8" x 10.5"    | 8.625" x 11.25" |
| Two Page Spread                              | 17" x 11"     | 16.5" x 10.5" | 17.25" x 11.25" |
| 2/3 Page Vertical                            | 4.5" x 10"    | 4.5" x10"     |                 |
| 1/2 Page Horizontal                          | 7" x 4.5"     | 7" x 4.5"     |                 |
| 1/2 Page Vertical                            | 3.375" x 10"  | 3.375" x 10"  |                 |
| 1/2 Page Island                              | 4.5" x 7"     | 4.5" x 7"     |                 |
| 1/3 Page Verical                             | 2.25" x 10"   | 2.25" x 10"   |                 |
| 1/3 Page Square                              | 4.5" x 4.5"   | 4.5" x 4.5"   |                 |
| 1/4 Page                                     | 3.375" x 4.5" | 3.375" x 4.5" |                 |